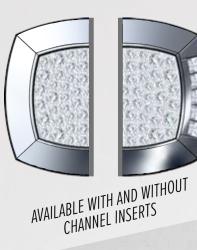

Palm side engraving can include text or gems. Finger side engraving can feature colored enamel.

BETS

PALM IDF Stone Settings

GFR

SIDE

AVAILABLE WITH AND WITHOUT CHANNEL INSERTS

ग्रामध

Ordering Steps | 21