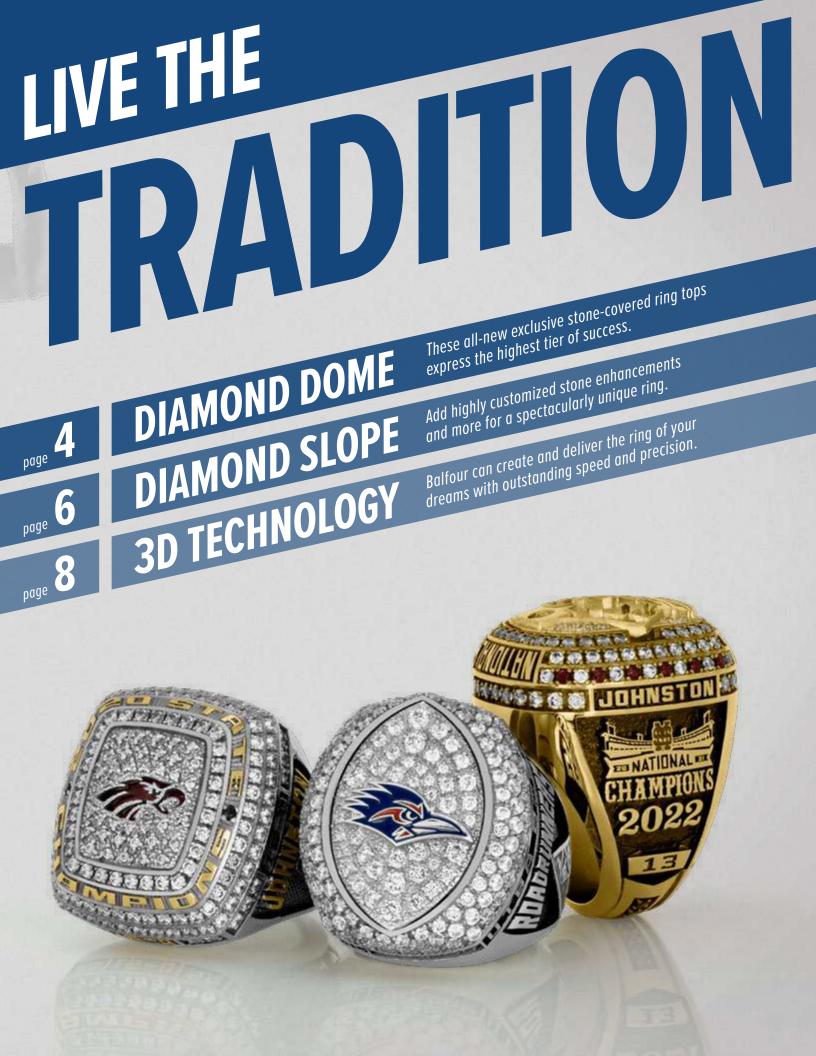

#### WE DON'T JUST MAKE RINGS -WE MAKE MONUMENTS **TO YOUR VICTORY** Show how your winning year towers above the rest. Stack up to two belts, each featuring stones, text or a combination of both. Available in Round, Oval, Square or Radius.

Palm side engraving can include text or gems. Finger side engraving can feature colored enamel.



BETS



PALM IDF Stone Settings

GFR

SIDE

















AVAILABLE WITH AND WITHOUT CHANNEL INSERTS

























ग्रामध











































































Ordering Steps | 21







SWIN

œ







5



Inst.









CELESTRIUM™

BALFOUR FUSION™

YELLOW GOLD

**CHOOSE YOUR METAL** 

dx 8 28 3

#### **3 CUSTOMIZE IT**





ter endant Ten Pendant Ten Pe

#### CHAMPIONSHIP FANGEFTS

Wear a c