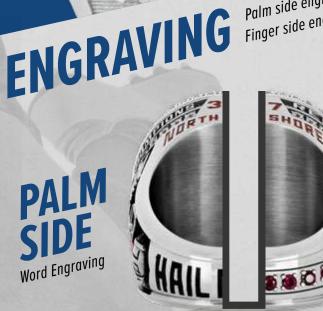

Palm side engraving can include text or gems. Finger side engraving can feature colored enamel.

BETS

PALM IDF Stone Settings

GFR

SIDE

AVAILABLE WITH AND WITHOUT CHANNEL INSERTS

ग्रामध

Ordering Steps | 21