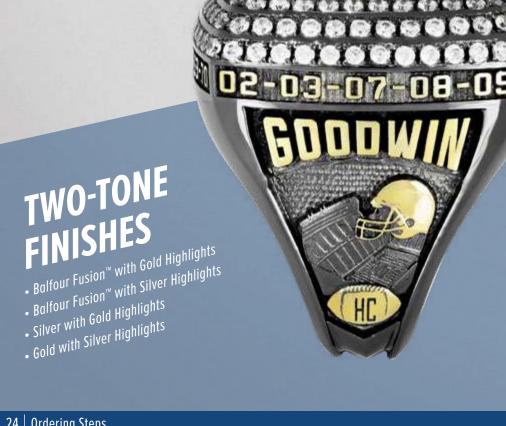

SWIN

œ

5

Inst.

CELESTRIUM™

BALFOUR FUSION™

YELLOW GOLD

**CHOOSE YOUR METAL** 