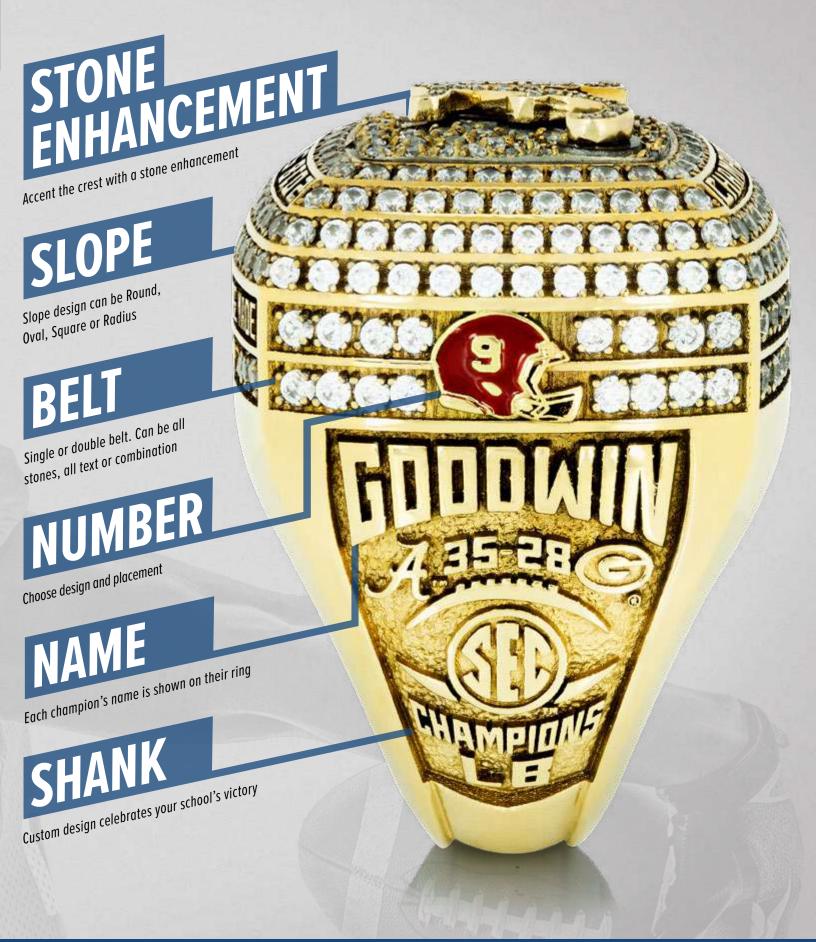

#### WE DON'T JUST MAKE RINGS -WE MAKE MONUMENTS **TO YOUR VICTORY** Show how your winning year towers above the rest. Stack up to two belts, each featuring stones, text or a combination of both. Available in Round, Oval, Square or Radius.