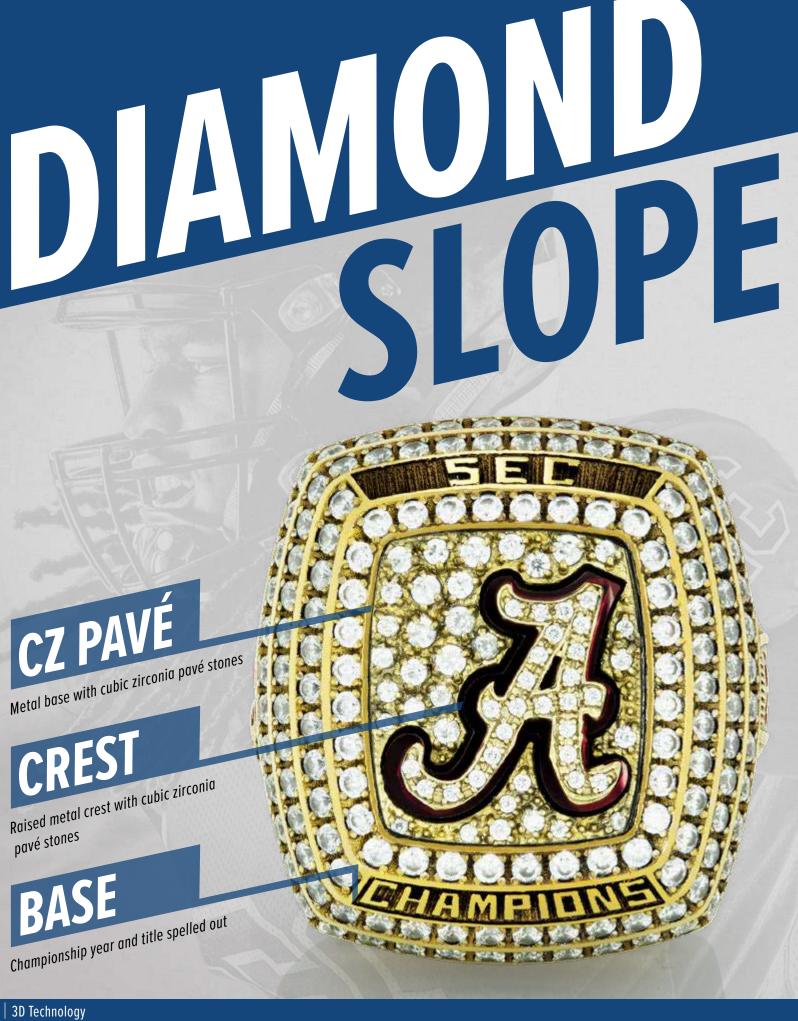

#### WE DON'T JUST MAKE RINGS -WE MAKE MONUMENTS **TO YOUR VICTORY** Show how your winning year towers above the rest. Stack up to two belts, each featuring stones, text or a combination of both. Available in Round, Oval, Square or Radius.