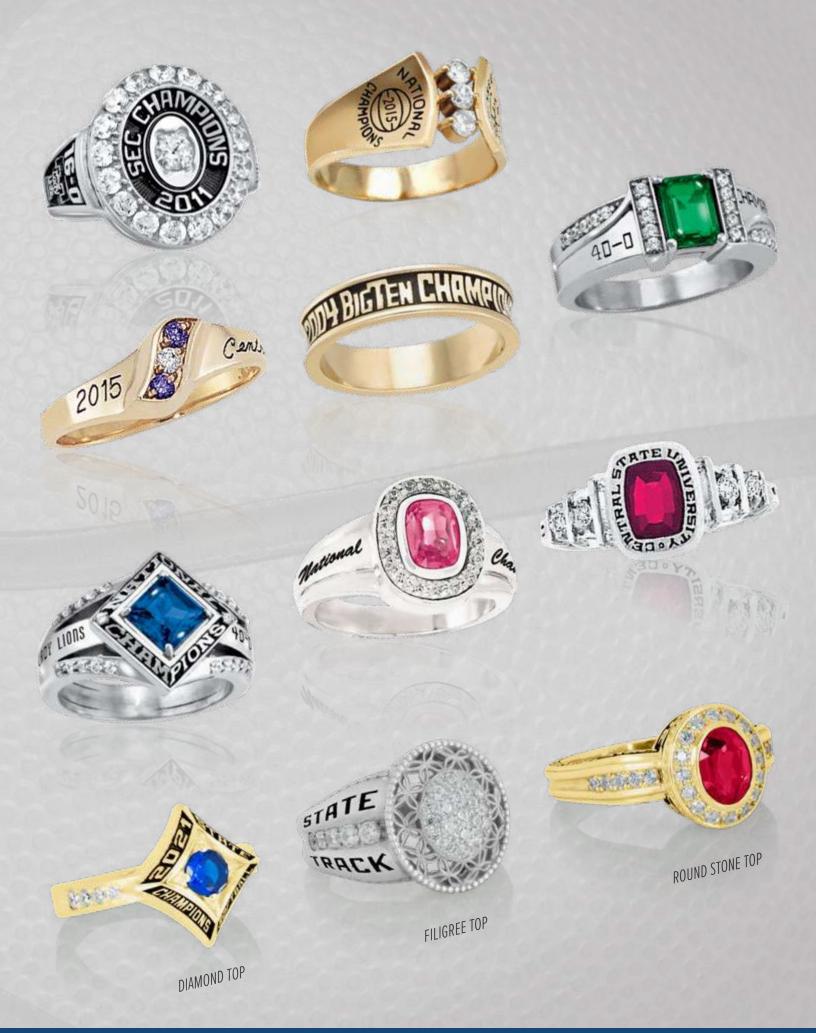

SWIN

œ

5

Inst.

CELESTRIUM™

BALFOUR FUSION™

YELLOW GOLD

**CHOOSE YOUR METAL** 