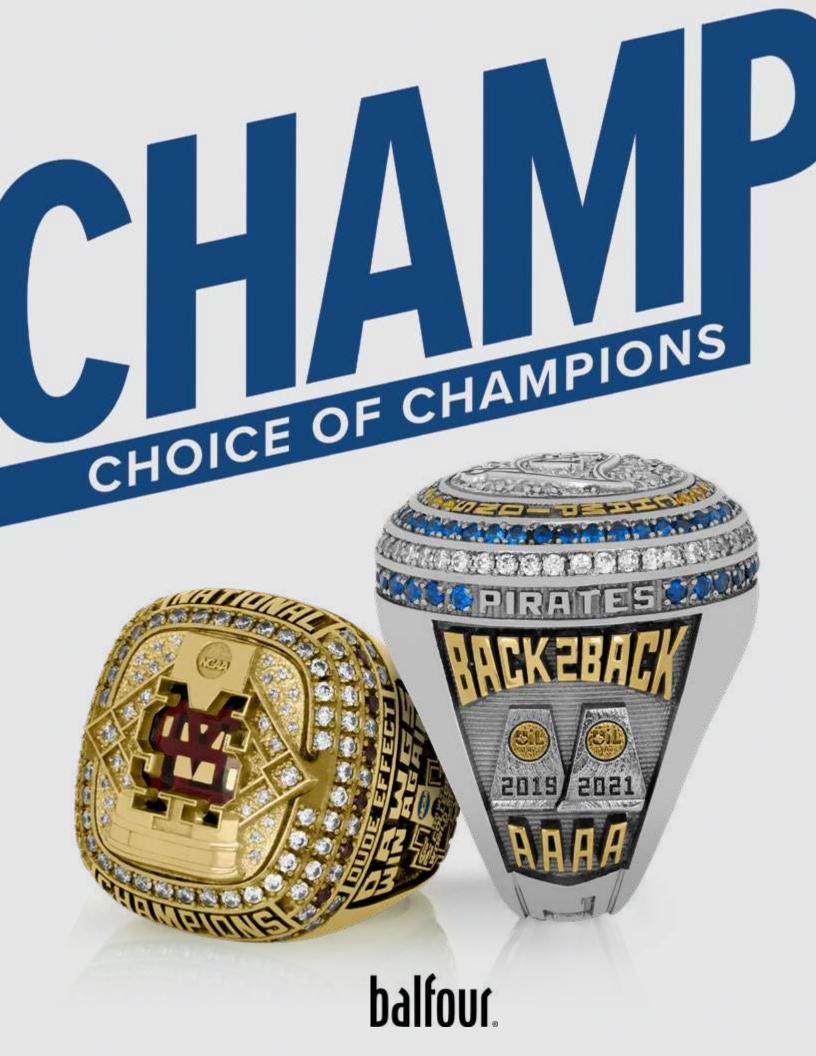

#### WE DON'T JUST MAKE RINGS -WE MAKE MONUMENTS **TO YOUR VICTORY** Show how your winning year towers above the rest. Stack up to two belts, each featuring stones, text or a combination of both. Available in Round, Oval, Square or Radius.

Palm side engraving can include text or gems. Finger side engraving can feature colored enamel.



BETS



PALM IDF Stone Settings

GFR

SIDE

















AVAILABLE WITH AND WITHOUT CHANNEL INSERTS

























ग्रामध











































































Ordering Steps | 21







SWIN

œ







5



Inst.









CELESTRIUM™

BALFOUR FUSION™

YELLOW GOLD

**CHOOSE YOUR METAL** 

dx 8 28 3

#### **3 CUSTOMIZE IT**





ter endant Ten Pendant Ten Pe

#### CHAMPIONSHIP FANGEFTS

Wear