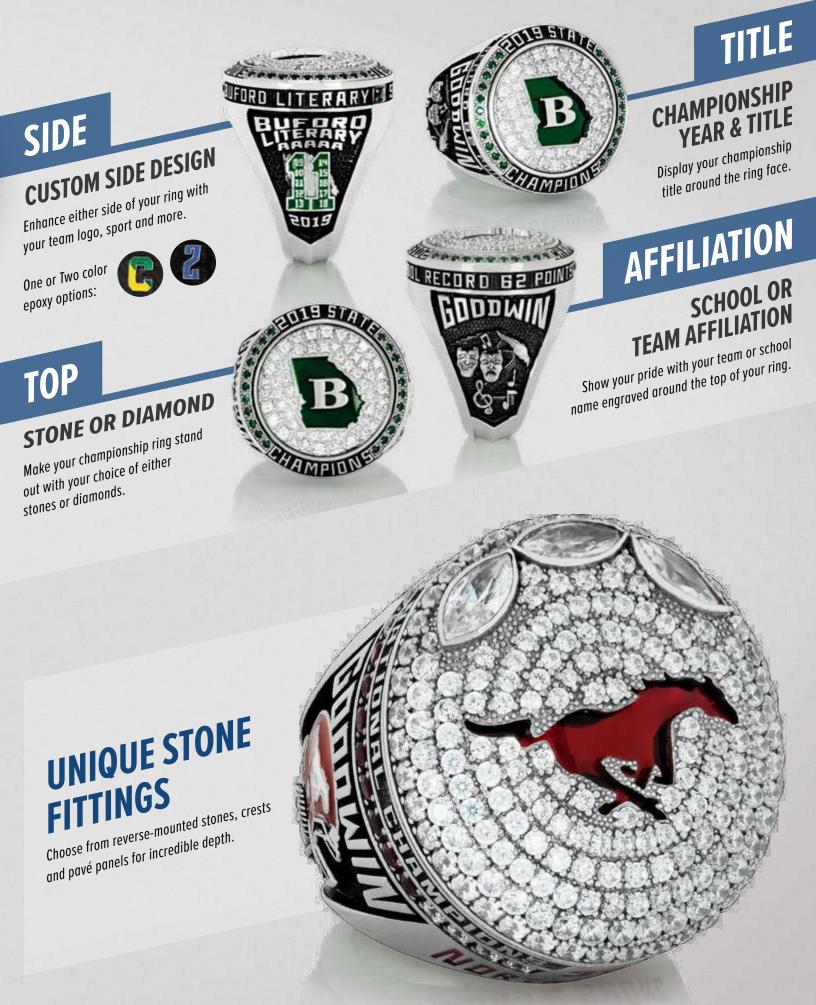

#### WE DON'T JUST MAKE RINGS -WE MAKE MONUMENTS **TO YOUR VICTORY** Show how your winning year towers above the rest. Stack up to two belts, each featuring stones, text or a combination of both. Available in Round, Oval, Square or Radius.

Palm side engraving can include text or gems. Finger side engraving can feature colored enamel.



BETS



PALM IDF Stone Settings

GFR

SIDE

















AVAILABLE WITH AND WITHOUT CHANNEL INSERTS

























ग्रामध











































































Ordering Steps | 21







SWIN

œ







5



Inst.









CELESTRIUM™

BALFOUR FUSION™

YELLOW GOLD

**CHOOSE YOUR METAL** 

dx 8 28 3

#### **3 CUSTOMIZE IT**





ter endant Ten Pendant Ten Pe

#### CHAMPIONSHIP FANGEFTS

Wear a complementary accent with your ring or give someone special an impressive gift that lets them share in your triumph and legacy. IN ERV:

#### balfour.

Balfour.com/champ