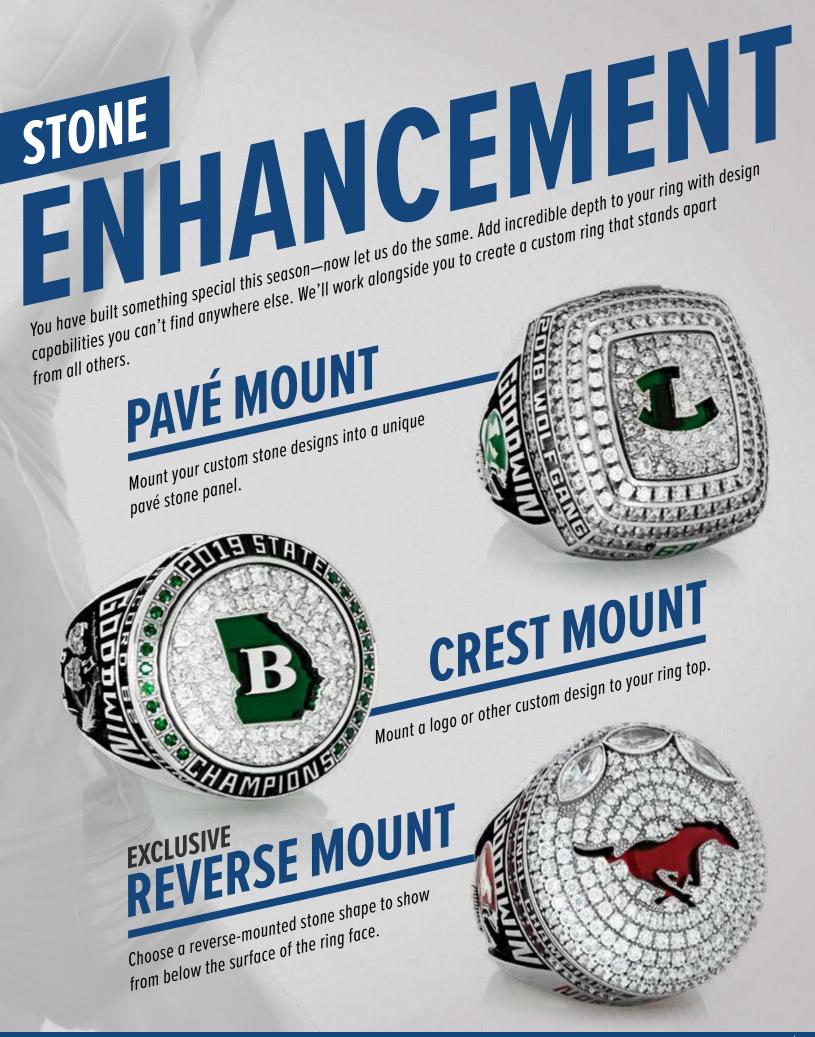

#### WE DON'T JUST MAKE RINGS -WE MAKE MONUMENTS **TO YOUR VICTORY** Show how your winning year towers above the rest. Stack up to two belts, each featuring stones, text or a combination of both. Available in Round, Oval, Square or Radius.

Palm side engraving can include text or gems. Finger side engraving can feature colored enamel.



BETS



PALM IDF Stone Settings

GFR

SIDE

















AVAILABLE WITH AND WITHOUT CHANNEL INSERTS

























ग्रामध











































































Ordering Steps | 21







SWIN

œ







5



Inst.









CELESTRIUM™

BALFOUR FUSION™

YELLOW GOLD

**CHOOSE YOUR METAL** 

dx 8 28 3

#### **3 CUSTOMIZE IT**





ter endant Ten Pendant Ten Pe

#### CHAMPIONSHIP FANGEFTS

Wear a complementary accent with your ring or give someone special an impressive gift that lets them share in your triumph and legacy. IN ERV:

#### balfour.

Balfour.com/champ