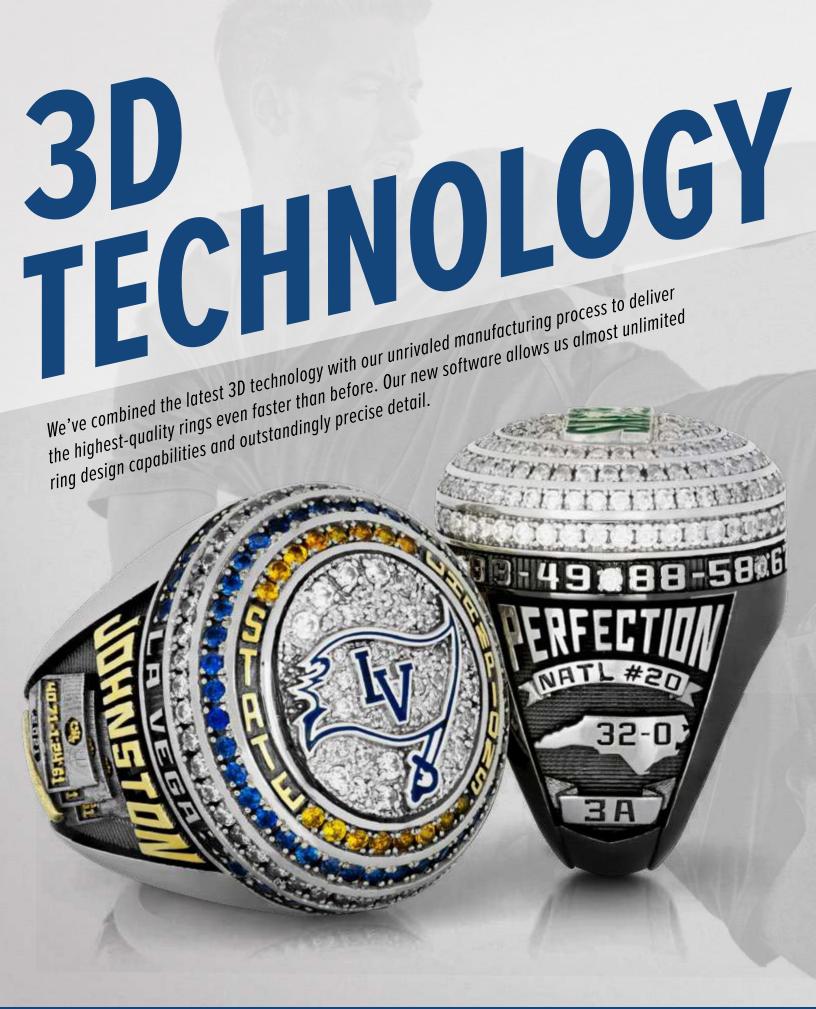

#### WE DON'T JUST MAKE RINGS -WE MAKE MONUMENTS **TO YOUR VICTORY** Show how your winning year towers above the rest. Stack up to two belts, each featuring stones, text or a combination of both. Available in Round, Oval, Square or Radius.

Palm side engraving can include text or gems. Finger side engraving can feature colored enamel.



BETS



PALM IDF Stone Settings

GFR

SIDE

















AVAILABLE WITH AND WITHOUT CHANNEL INSERTS

























ग्रामध











































































Ordering Steps | 21







SWIN

œ







5



Inst.









CELESTRIUM™

BALFOUR FUSION™

YELLOW GOLD

**CHOOSE YOUR METAL** 

dx 8 28 3

#### **3 CUSTOMIZE IT**





ter endant Ten Pendant Ten Pe

#### CHAMPIONSHIP FANGEFTS

Wear a complementary